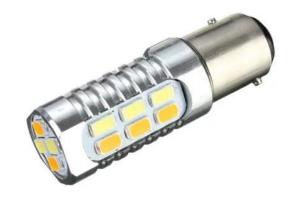

## **Product description:**

Bulb suitable for front and rear lights.

SWITCHBACK function (when flashing orange, the white light switches off)22x 5630 LEDs (11x white 11x yellow) lifetime up to 50 000 hlength 56mmluminous intensity 700lmwattage 4Wcolour yellow 3000K/white 6000K12V voltage shock resistant, frequent on/off switching high luminous intensity minimum current consumption excellent for vehicles where conventional bulbs often crack for all cars, vans and motorcycles with 12V on-board voltage dual mode, dual filament function