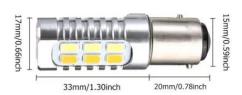

## **Product description:**

Bulb suitable for front and rear lights.

SWITCHBACK function (when flashing orange, the white light switches off)22x 5630 LEDs (11x white 11x yellow) lifetime up to 50 000 hlength 56mmluminous intensity 700lmwattage 4Wcolour yellow 3000K/white 6000K12V voltage shock resistant, frequent on/off switching high luminous intensity minimum current consumption excellent for vehicles where conventional bulbs often crack for all cars, vans and motorcycles with 12V on-board voltage dual mode, dual filament function