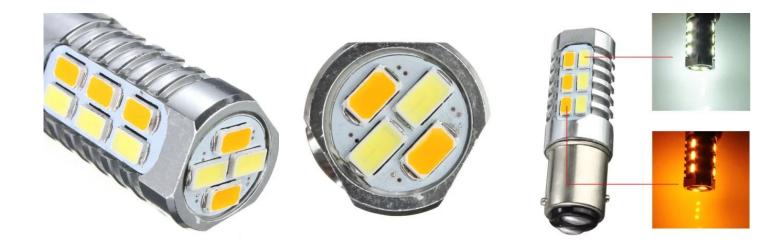

## **Product description:**

Bulb suitable for front and rear lights.

SWITCHBACK function (when flashing orange, the white light switches off)22x 5630 LEDs (11x white 11x yellow) lifetime up to 50 000 hlength 56mmluminous intensity 700lmwattage 4Wcolour yellow 3000K/white 6000K12V voltage shock resistant, frequent on/off switching high luminous intensity minimum current consumption excellent for vehicles where conventional bulbs often crack for all cars, vans and motorcycles with 12V on-board voltage dual mode, dual filament function