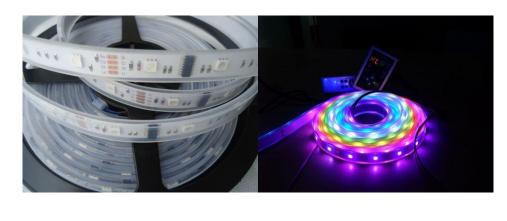

### LED strip:

easy installation, the strip can be shaped according to the background. original decoration up to 16 million colours suitable for indoors and outdoors 30 SMD LEDs per metre waterproof tube (IP66) lifetime 50 000 hours strip width 14 mm voltage 12V