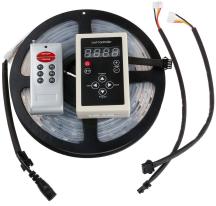

#### **Driver:**

remote control 8 buttons preset colors preset transition modes brightness control voltage 12V output 2x SPI signal 5-PIN

package contents: 5m RGB digital strip, controller, DC12V 6A power supply