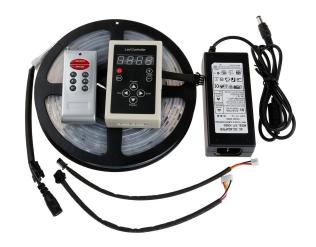

# RGB digital strip, set with driver and source 30LED/meter

Reference: AM7751

EAN13: -UPC: 85414100

#### **Driver:**

remote control 8 buttons preset colors preset transition modes brightness control voltage 12V output 2x SPI signal 5-PIN

package contents: 5m RGB digital strip, controller, DC12V 6A power supply