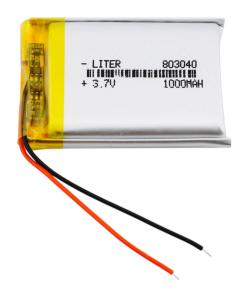

## Li-Pol battery 1000mAh, 3.7V, 803040

Reference: AM7606

EAN13: -

UPC: 85078000

## **Product features:**

Capacity: 1000 mAh Capacity (Wh): 3.7 Wh Voltage: 3.7 V DC

Connector: Without connector

Thickness: 8.0 mm Discharge current: 1C Number of wires: 2

Integrated protection chip

Voltage: 3.7V

Capacity: 1000mAh

Charging voltage: 3.7-4.2V DC

Number of charging cycles: 2000

Minimal self-discharge (approx. 5% per month)

Working temperature: -10 - 50°C

Size: 40x30x8mm

Type designation: 803040

ATTENTION: If the voltage drops below 2.7V, the battery may be irreversibly destroyed.