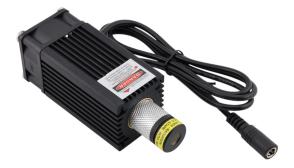

## **Product description:**

Laser module with lens with focus option. Adjustable holder in 3 axes.

Lens: dot

Wavelength: 808nm (IR)

Laser module working voltage: 12-24V DC

Power supply input voltage: 220-250V AC

Degree of protection: IP20

Safety class: 4

Working temperature: -20 - 60°C

Laser module size including heat sink: 40x40x122mm

Cable length: 100cm

Connector: 5.5x2.1mm

Range max. 10m

Package contents: laser module, adjustable holder, 12V DC power supply