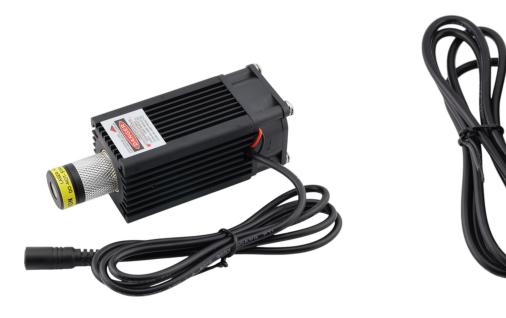

## **Product description:**

Laser module with lens with focus option. Adjustable holder in 3 axes.

Lens: dot

Wavelength: 808nm (IR)

Laser module working voltage: 12-24V DC

Power supply input voltage: 220-250V AC

Degree of protection: IP20

Safety class: 4

Working temperature: -20 - 60°C

Laser module size including heat sink: 40x40x122mm

Cable length: 100cm

Connector: 5.5x2.1mm

Range max. 10m

Package contents: laser module, adjustable holder, 12V DC power supply