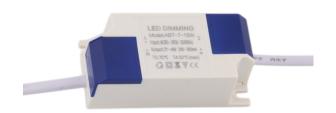

## Power supply for 7-15 pieces of 1W LED, 21-48V, 300mA, IP40, dimmable

Reference: AM9906

EAN13: -

UPC: 85044090

## **Product features:**

Input voltage: 85-265 V AC, 50/60 Hz

Output voltage: 21-48 V DC Output current: 300 mA Output power: 15 W

Dimming: Yes

Waterproof grade: IP40

## **Product description:**

Power supply suitable for powering 7-15 pieces of 1W LEDs.

Input voltage: 85-265V AC, 50/60Hz.
Output voltage: 21-48 V DC, max. 300mA
Overload, overvoltage, short circuit protection

Working temperature: 10~50°C Ambient humidity: 0~90% For indoor use only Size: 63x30x19mm

The power supply is not suitable for LED strips and LED mini spotlights (these devices have a stabilized voltage of 12V or 24V)