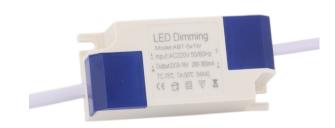

## **Product features:**

Input voltage: 85-265 V AC, 50/60 Hz

Output voltage: 9-16 V DC Output current: 300 mA Output power: 5 W Dimming: Yes

Waterproof grade: IP40

## **Product description:**

Power supply suitable for powering 3-5 pieces of 1W LEDs.

Input voltage: 85-265V AC, 50/60Hz. Output voltage: 9-16 V DC, max. 300mA Overload, overvoltage, short circuit protection

Working temperature: 10~50°C Ambient humidity: 0~90% For indoor use only Size: 63x30x19mm

The power supply is not suitable for LED strips and LED mini spotlights (these devices have a stabilized voltage of 12V or 24V)