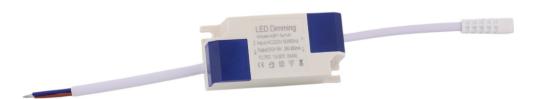

## **Product features:**

Input voltage: 85-265 V AC, 50/60 Hz

Output voltage: 9-16 V DC Output current: 300 mA Output power: 5 W Dimming: Yes

Waterproof grade: IP40

## **Product description:**

Power supply suitable for powering 3-5 pieces of 1W LEDs.

Input voltage: 85-265V AC, 50/60Hz. Output voltage: 9-16 V DC, max. 300mA Overload, overvoltage, short circuit protection

Working temperature: 10~50°C Ambient humidity: 0~90% For indoor use only Size: 63x30x19mm

The power supply is not suitable for LED strips and LED mini spotlights (these devices have a stabilized voltage of 12V or 24V)