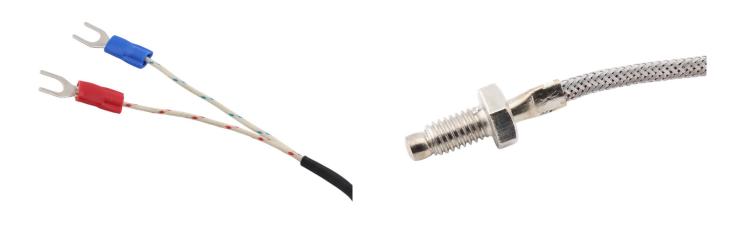

Stainless steel case

Measuring range: 0°C to 800°C

Accuracy: ±0.4% Cable length: 100-500cm Shielding: metallic

Connection: Two-wire termination for screw mounting.