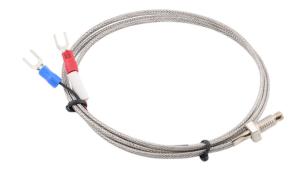

## Temperature probe K, 0-600°C, M6 screw

Reference: AM6453

EAN13: -UPC: 90321020

## **Product description:**

Temperature probe for temperature measurement with fixed installation in the device or measured object, allows easy attachment to metal surfaces, molds, machines, etc.

Type: K

Stainless steel case

Measuring range: 0°C to 800°C

Accuracy: ±0.4% Cable length: 100-500cm Shielding: metallic

Connection: Two-wire termination for screw mounting.