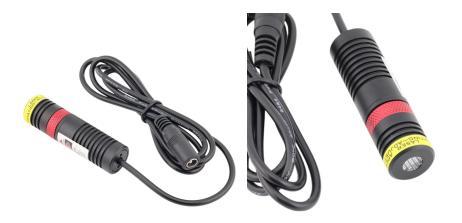

### **Product features:**

Light color: Red Wavelength: 635 nm Voltage: 5 V DC Cable length: 100 cm Connector: 5.5x2.1 mm Waterproof grade: IP20 Lifetime: 8,000 hours Appearance: Point

Lens: point

Wavelength: 635nm (red)

Power: depending on the variant 10mW, 30mW, 50mW, 100mW, 150mW, 200mW

Working voltage: 5V DC

Degree of protection: IP20

Working temperature: -10 - 50°C

Size Ø18x65mm

Cable length: 100cm