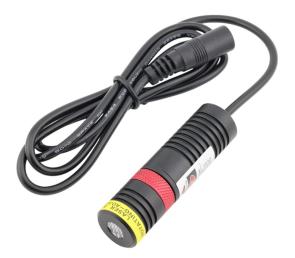

# Laser module red 635nm, point

Reference: AM0996 EAN13: -UPC: 90132000

### **Product features:**

Light color: Red Wavelength: 635 nm Voltage: 5 V DC Cable length: 100 cm Connector: 5.5x2.1 mm Waterproof grade: IP20 Lifetime: 8,000 hours Appearance: Point

Lens: point

Wavelength: 635nm (red)

Power: depending on the variant 10mW, 30mW, 50mW, 100mW, 150mW, 200mW

Working voltage: 5V DC

Degree of protection: IP20

Working temperature: -10 - 50°C

Size Ø18x65mm

Cable length: 100cm