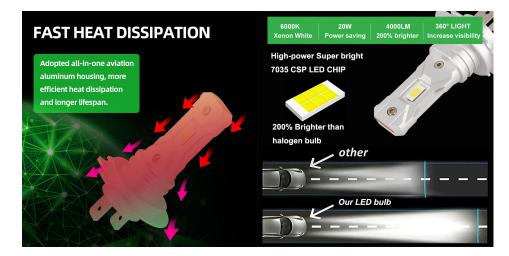

## **Product description:**

Introducing universal LED car bulbs with a power of 20 W and a luminous flux of 2000 lm, ideal for improving visibility and safety while driving.

### **Key features:**

- **High light output:** With a luminous flux of 2000 lm, these bulbs provide bright and intense lighting that improves visibility on the road.
- Universal Compatibility: Designed for a wide range of vehicles, making them easy to install without the need for modifications.
- Advanced CSP3570 technology: The use of modern LED chips ensures higher efficiency and longer life compared to traditional halogen bulbs.
- Energy efficiency: With a power output of 20W, they consume less energy, reducing the load on the vehicle's electrical system.
- Long service life: High-quality construction and the use of durable materials guarantee long operating time and reliability.

### Benefits of use:

- Improved visibility: Strong and bright light allows for better orientation at night and in adverse conditions.
- Easy installation: Thanks to the universal socket, replacement is quick and hassle-free.
- Energy saving: Lower electricity consumption contributes to more efficient vehicle operation.

### **Technical specifications:**

Socket type: H3

Luminous flux: 2000 lm

Power: 20W

LED chip technology: CSP3570

Voltage: 12-24V DC

Package contents: 2x bulb, manual