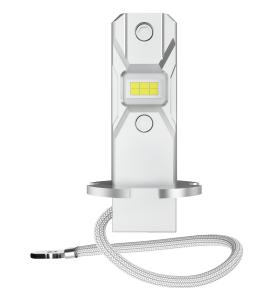

#### **Product features:**

Light color: White

Color temperature: 6000-6500 K

Angle of light: 360° Patience: H3

LED type: CSP3570 Voltage: 12-24 V DC Number of LEDs: 2 Waterproof grade: IP67 Lifetime: 30,000 hours

### **Technical specifications:**

Socket type: H3

Luminous flux: 2000 lm

Power: 20W

LED chip technology: CSP3570

Voltage: 12-24V DC

Package contents: 2x bulb, manual