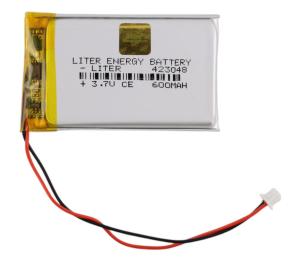

## Li-Pol battery 600mAh, 3.7V, 423048

Reference: AM1094

EAN13: -

UPC: 85078000

## **Product features:**

Capacity: 600 mAh Capacity (Wh): 2.22 Wh Voltage: 3.7 V DC

Connector: JST 1.25 - 2pin Thickness: 4.2 mm Discharge current: 1C

Integrated protection chip

Voltage: 3.7V

Capacity: 600mAh

Charging voltage: 3.7-4.2V DC

Number of charging cycles: 2000

Minimal self-discharge (approx. 5% per month)

Working temperature: -10 - 50°C

Size: 48x30x4.2mm

Type designation: 423048

ATTENTION: If the voltage drops below 2.7V, the battery may be irreversibly destroyed.