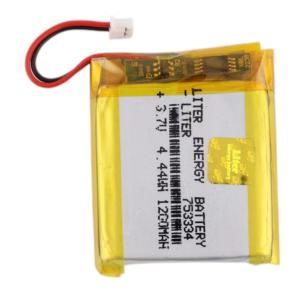

## Li-Pol battery 1200mAh, 3.7V, 753334

Reference: AM2101

EAN13: -UPC: 85078000

## **Product features:**

Capacity: 1200 mAh Capacity (Wh): 4.44 Wh Voltage: 3.7 V DC

Connector: JST 1.25 - 2pin Thickness: 7.5 mm Discharge current: 1C Number of wires: 2

Integrated protection chip.

Voltage: 3.7V

Capacity: 1200mAh

Charging voltage: 3.7-4.2V DC

Number of charging cycles: 2000

Minimal self-discharge (approx. 5% per month)

Working temperature: -10 - 50°C

Size: 34x33x7.5mm

Type designation: 753334

ATTENTION: If the voltage drops below 2.7V, the battery may be irreversibly destroyed.