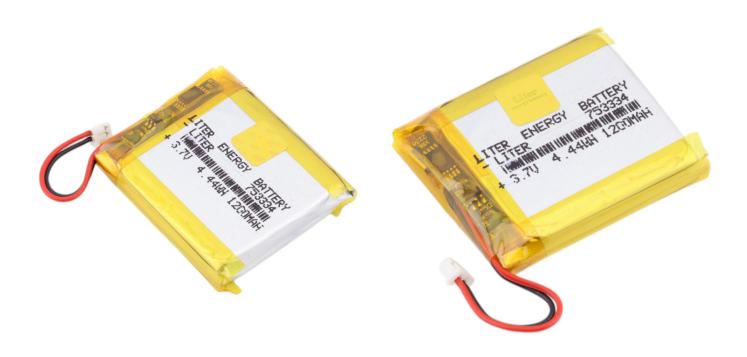

## Li-Pol battery 1200mAh, 3.7V, 753334

Reference: AM2101

EAN13: -UPC: 85078000

## **Product features:**

Capacity: 1200 mAh Capacity (Wh): 4.44 Wh Voltage: 3.7 V DC

Connector: JST 1.25 - 2pin Thickness: 7.5 mm Discharge current: 1C Number of wires: 2

Integrated protection chip.

Voltage: 3.7V

Capacity: 1200mAh

Charging voltage: 3.7-4.2V DC

Number of charging cycles: 2000

Minimal self-discharge (approx. 5% per month)

Working temperature: -10 - 50°C

Size: 34x33x7.5mm

Type designation: 753334

ATTENTION: If the voltage drops below 2.7V, the battery may be irreversibly destroyed.