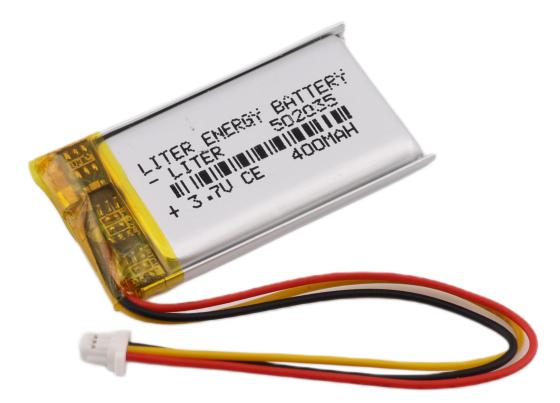

## Li-Pol battery 400mAh, 3.7V, 502035, JST SH1 - 3pin

Reference: AM9418 EAN13: -UPC: 85078000

## **Product features:**

Capacity: 400 mAh Capacity (Wh): 1.4 Wh Voltage: 3.7 V DC Connector: JST SH1 - 3pin Thickness: 5.0 mm Discharge current: 1C Number of wires: 3

Integrated protection chip. Voltage: 3.7V Capacity: 400mAh Charging voltage: 3.7-4.2V DC Number of charging cycles: 2000 Minimal self-discharge (approx. 5% per month) Working temperature: -10 - 50°C Size: 35x20x5mm

Type marking: 502035

ATTENTION: If the voltage drops below 2.7V, the battery can be irreversibly destroyed.