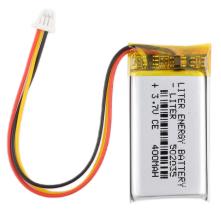

## Li-Pol battery 400mAh, 3.7V, 502035, JST SH1 - 3pin

Reference: AM9418 EAN13: -UPC: 85078000

## **Product features:**

Capacity: 400 mAh Capacity (Wh): 1.4 Wh Voltage: 3.7 V DC Connector: JST SH1 - 3pin Thickness: 5.0 mm Discharge current: 1C Number of wires: 3

Integrated protection chip. Voltage: 3.7V Capacity: 400mAh Charging voltage: 3.7-4.2V DC Number of charging cycles: 2000 Minimal self-discharge (approx. 5% per month) Working temperature: -10 - 50°C Size: 35x20x5mm

Type marking: 502035

ATTENTION: If the voltage drops below 2.7V, the battery can be irreversibly destroyed.