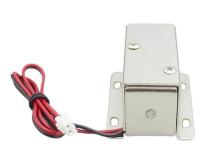

## Electromagnetic lock LY03, adjustable needle

Reference: AM1290

EAN13: -UPC: 83014090

## **Product description:**

Electromagnetic lock with adjustable arrow direction\.

The lock is still closed, after connecting the trigger voltage (max. 0-5s) the lock releases the trigger.

Rated current: 1.2A (12VDC), 0.8A (24VDC)