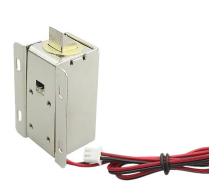

## Electromagnetic lock LY03, adjustable needle

Reference: AM1290

EAN13: -UPC: 83014090

## **Product description:**

Electromagnetic lock with adjustable arrow direction\.

The lock is still closed, after connecting the trigger voltage (max. 0-5s) the lock releases the trigger.

Rated current: 1.2A (12VDC), 0.8A (24VDC)