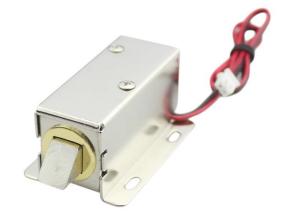

## Electromagnetic lock LY03, adjustable needle

Reference: AM1290

EAN13: -UPC: 83014090

## **Product description:**

Electromagnetic lock with adjustable arrow direction\.

The lock is still closed, after connecting the trigger voltage (max. 0-5s) the lock releases the trigger.

Rated current: 1.2A (12VDC), 0.8A (24VDC)