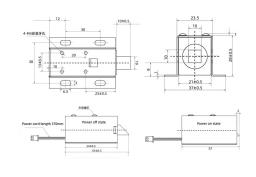

Maximum opening time: 5s

Working temperature: -10  $\sim$  +60°C

Size 55x38x28 mm

Cable length 370 mm

price for 1 pc

ATTENTION: When using an electromagnetic lock, it is necessary to check the unlocking time between 0 and 5 seconds. If the unlocking time is excessive and the temperature of the electronic lock increases, the electronic lock may be damaged.