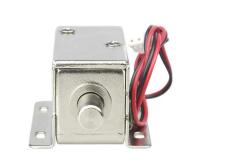

## Electromagnetic lock LY01, round pin

Reference: AM2153 EAN13: -UPC: 83014090

**Product attributes:** Tension: 12 V DC, 24 V DC

## **Product description:**

Electromagnetic lock with pin.

The lock is still closed, after connecting the start voltage (max. 0-10s) the lock releases the latch.

Rated current: 1.2A

Maximum opening time: 10s

Working temperature: -10 ~ +60°C

Size 54x38x28 mm

Cable length 370 mm

price for 1 pc

ATTENTION: When using an electromagnetic lock, the unlocking time must be checked between 0 and 10 seconds. If the unlocking time is excessive and the temperature of the electronic lock increases, the electronic lock may be damaged.