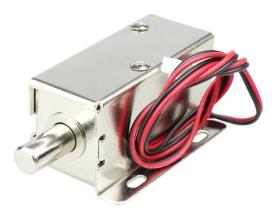

## Electromagnetic lock LY01, round pin

Reference: AM2153 EAN13: -UPC: 83014090

**Product attributes:** Tension: 12 V DC, 24 V DC

## **Product description:**

Electromagnetic lock with pin.

The lock is still closed, after connecting the start voltage (max. 0-10s) the lock releases the latch.

Rated current: 1.2A

Maximum opening time: 10s

Working temperature: -10 ~ +60°C

Size 54x38x28 mm

Cable length 370 mm

price for 1 pc

ATTENTION: When using an electromagnetic lock, the unlocking time must be checked between 0 and 10 seconds. If the unlocking time is excessive and the temperature of the electronic lock increases, the electronic lock may be damaged.