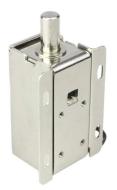

## Electromagnetic lock LY01, round pin

Reference: AM2153 EAN13: -UPC: 83014090

**Product attributes:** Tension: 12 V DC, 24 V DC

## **Product description:**

Electromagnetic lock with pin.

The lock is still closed, after connecting the start voltage (max. 0-10s) the lock releases the latch.

Rated current: 1.2A

Maximum opening time: 10s

Working temperature: -10 ~ +60°C

Size 54x38x28 mm

Cable length 370 mm

price for 1 pc

ATTENTION: When using an electromagnetic lock, the unlocking time must be checked between 0 and 10 seconds. If the unlocking time is excessive and the temperature of the electronic lock increases, the electronic lock may be damaged.