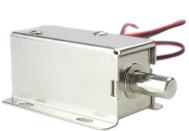

## Electromagnetic lock LY01, round pin

Reference: AM2153 EAN13: -UPC: 83014090

**Product attributes:** Tension: 12 V DC, 24 V DC

## **Product description:**

Electromagnetic lock with pin.

The lock is still closed, after connecting the start voltage (max. 0-10s) the lock releases the latch.

Rated current: 1.2A

Maximum opening time: 10s

Working temperature: -10 ~ +60°C

Size 54x38x28 mm

Cable length 370 mm

price for 1 pc

ATTENTION: When using an electromagnetic lock, the unlocking time must be checked between 0 and 10 seconds. If the unlocking time is excessive and the temperature of the electronic lock increases, the electronic lock may be damaged.