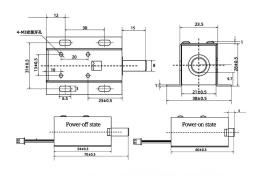

Working temperature: -10 ~ +60°C

Size 54x38x28 mm

Cable length 370 mm

price for 1 pc

ATTENTION: When using an electromagnetic lock, the unlocking time must be checked between 0 and 10 seconds. If the unlocking time is excessive and the temperature of the electronic lock increases, the electronic lock may be damaged.