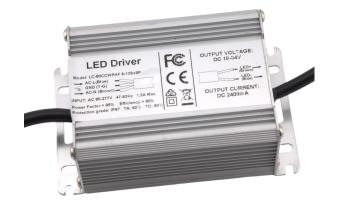

## Power supply for 80W LED, 18-34V, 2400mA, IP67

Reference: AM5381

EAN13: -UPC: 85044090

## **Product features:**

Input voltage: 85-265 V AC, 50/60 Hz

Input voltage: 18-34 V DC Output current: 2400 mA Output power: 80 W Waterproof grade: IP67

## **Product description:**

A source suitable for powering 80W LED diodes.

Input voltage: 85-277 V AC, 50/60 Hz. Output voltage: 18-34 V DC, max. 2400mA

Protection against overload, overvoltage, short circuit