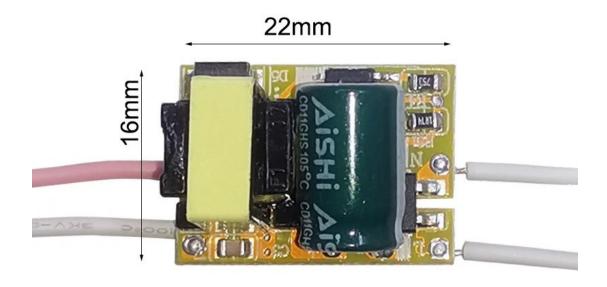

Protection against overload, overvoltage, short circuit

Working temperature: 10~50°C Ambient humidity: 0~80% For internal use only Size: 22x16x13mm

The source is not suitable for LED strips and LED spot lights (these devices have a stabilized voltage of 12V or 24V)