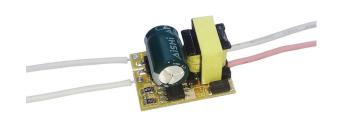

## **Product description:**

A source suitable for powering 1-3 pieces of 1W LEDs (connected in series).

Input voltage: 85-265 V AC, 50/60 Hz. Output voltage: 3-12 V DC, max. 300mA Maximum open circuit voltage: 27V DC

Protection against overload, overvoltage, short circuit

Working temperature: 10~50°C Ambient humidity: 0~80% For internal use only Size: 22x16x13mm

The source is not suitable for LED strips and LED spot lights (these devices have a stabilized voltage of 12V or 24V)