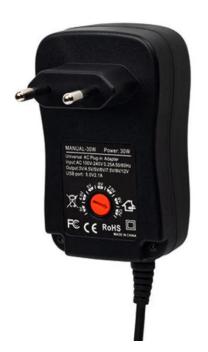

## **Product features:**

Input voltage: 100-240 V AC, 50/60 Hz

Output voltage: 3-12 V DC Output current: 2.5 A Output power: 30 W Cable length: 120 cm Connector: Set

Waterproof grade: IP20

Input voltage: 100-240 V AC, 50-60 Hz.

Output voltage: 3V, 4.5V, 5V, 6V, 7.5V, 9V, 12V DC, max. 2.5A

Output 2: USB type A, 5V, 2.1A

Connectors: 5.5x2.5mm 5.5x2.1mm 4.0x1.7mm 3.5x1.35mm 3.0x1.1mm 2.5x0.7mm micro USB (male) screw terminal