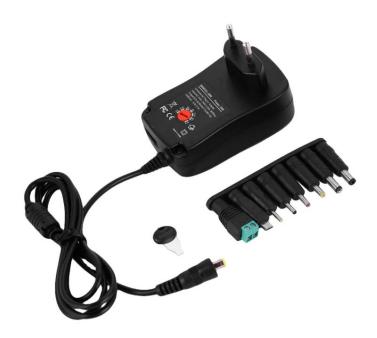

## **Product features:**

Input voltage: 100-240 V AC, 50/60 Hz

Output voltage: 3-12 V DC Output current: 2.5 A Output power: 30 W Cable length: 120 cm Connector: Set

Waterproof grade: IP20

Input voltage: 100-240 V AC, 50-60 Hz.

Output voltage: 3V, 4.5V, 5V, 6V, 7.5V, 9V, 12V DC, max. 2.5A

Output 2: USB type A, 5V, 2.1A

Connectors: 5.5x2.5mm 5.5x2.1mm 4.0x1.7mm 3.5x1.35mm 3.0x1.1mm 2.5x0.7mm micro USB (male) screw terminal

The positive pole is always on the inner shell.

Package contents: adapter, set of 8 connectors, voltage change key