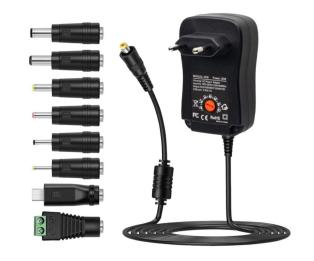

## **Product features:**

Input voltage: 100-240 V AC, 50/60 Hz

Output voltage: 3-12 V DC Output current: 2.5 A Output power: 30 W Cable length: 120 cm Connector: Set

Waterproof grade: IP20

Input voltage: 100-240 V AC, 50-60 Hz.

Output voltage: 3V, 4.5V, 5V, 6V, 7.5V, 9V, 12V DC, max. 2.5A

Output 2: USB type A, 5V, 2.1A

Connectors: 5.5x2.5mm 5.5x2.1mm 4.0x1.7mm 3.5x1.35mm 3.0x1.1mm 2.5x0.7mm micro USB (male) screw terminal

The positive pole is always on the inner shell.

Package contents: adapter, set of 8 connectors, voltage change key