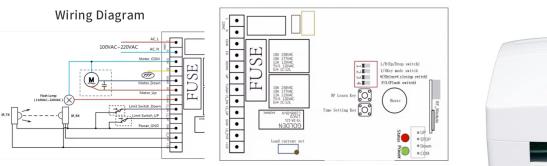

## **Product description:**

Control unit suitable for garage doors (rolling and sectional), sliding and swing gates and shading technology. With the possibility of connecting an infra-optical gate and a flasher. Type: YET845

Number of channels: 3 Protection: IP20 Range: 50 to 100m Operating voltage: 100-265V AC Relay: 2x 277V/10A, 1x 120V/12A Frequency: 433.92MHz Capacity up to 100 remote controls. Control buttons in case you forget the remote control. Standby power consumption: 2.2W (10mA@220VAC) Operating temperature: -20°C ~ +70°C, humidity 20% ~ 93% Storage temperature: -30°C ~ +80°C, humidity 20% ~ 93% Case material: ABS, plastic Size: 122x77x40mm Weight: 190g