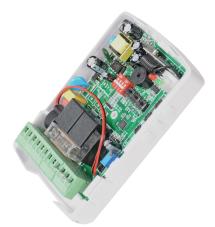

## **Product description:**

Control unit suitable for garage doors (rolling and sectional), sliding and swing gates and shading technology. With the possibility of connecting an infra-optical gate and a flasher. Type: YET845

Number of channels: 3 Protection: IP20 Range: 50 to 100m Operating voltage: 100-265V AC Relay: 2x 277V/10A, 1x 120V/12A Frequency: 433.92MHz Capacity up to 100 remote controls. Control buttons in case you forget the remote control. Standby power consumption: 2.2W (10mA@220VAC) Operating temperature: -20°C ~ +70°C, humidity 20% ~ 93% Storage temperature: -30°C ~ +80°C, humidity 20% ~ 93% Case material: ABS, plastic Size: 122x77x40mm Weight: 190g