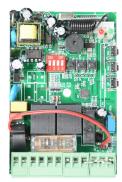

## **Product description:**

Control unit suitable for garage doors (rolling and sectional), sliding and swing gates and shading technology. With the possibility of connecting an infra-optical gate and a flasher. Type: YET845

Number of channels: 3 Protection: IP20 Range: 50 to 100m Operating voltage: 100-265V AC Relay: 2x 277V/10A, 1x 120V/12A Frequency: 433.92MHz Capacity up to 100 remote controls. Control buttons in case you forget the remote control. Standby power consumption: 2.2W (10mA@220VAC) Operating temperature: -20°C ~ +70°C, humidity 20% ~ 93% Storage temperature: -30°C ~ +80°C, humidity 20% ~ 93% Case material: ABS, plastic Size: 122x77x40mm Weight: 190g