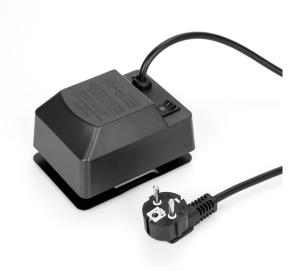

## **Product description:**

A grill motor that can handle up to 15 kg of meat, its structure is designed to be strong and stable, which ensures safety and stability in use.

The grill motor is equipped with a reliable and powerful motor that ensures even and trouble-free grilling of meat. Its precision and reliability are key to achieving the perfect grilled meat.

Operating voltage: 220-250V AC

Engine weight: 0.7 kg Cable length 1.2m. Square size: 8x8 mm.

Protection: IP65