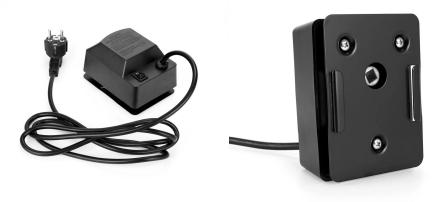

## **Product description:**

A grill motor that can handle up to 15 kg of meat, its structure is designed to be strong and stable, which ensures safety and stability in use.

The grill motor is equipped with a reliable and powerful motor that ensures even and trouble-free grilling of meat. Its precision and reliability are key to achieving the perfect grilled meat.

Operating voltage: 220-250V AC

Engine weight: 0.7 kg Cable length 1.2m. Square size: 8x8 mm.

Protection: IP65