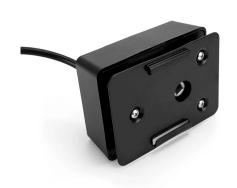

Operating voltage: 220-250V AC

Engine weight: 0.7 kg Cable length 1.2m. Square size: 8x8 mm.

Protection: IP65