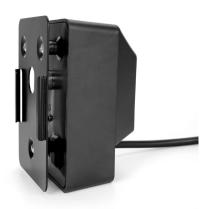

Operating voltage: 220-250V AC

Engine weight: 0.7 kg Cable length 1.2m. Square size: 8x8 mm.

Protection: IP65