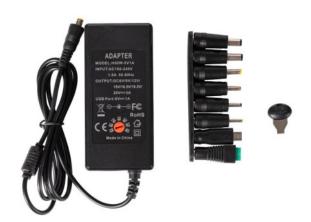

## **Product features:**

Input voltage: 100-240V AC, 50/60 Hz Output voltage: 6-20V DC Output current: 3A Output power: 65W Cable length: 120cm Connector: Set Waterproof grade: IP22

Input voltage: 100-240 V AC, 50-60 Hz. Output voltage: 6V, 9V, 12V, 15V, 16.5V, 18.5V, 20V DC, 3A Output 2: USB Type A, 5A, 1A

Connectors: 5.5x2.1mm 5.5x2.5mm 4.8x1.7mm 3.5x1.35mm 3.0x1.1mm 2.5x0.7mm micro USB Screw terminal

The positive pole is always on the inner shell.

Package contents: adapter, EU network cable, set of connectors