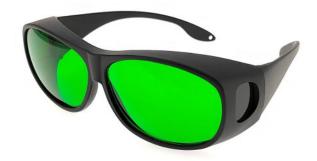

## **Product description:**

A solution designed to protect you from the harmful effects of laser beams while increasing your visual comfort during work or leisure activities. These glasses are designed with the needs of people who are in environments where they are exposed to laser radiation, such as laboratories, industrial premises or even during laser shows.

The filters absorb and reflect dangerous wavelengths of laser radiation, protecting your eyes from damage and minimizing glare.

Blocked wavelength range 600-1100nm.

Features:

FROM: 4+

Light transmittance: 30% Very high quality glasses

Comfortable frame design

Good shielding of the surrounding environment

Very durable material

The package includes one pair of glasses with a case.