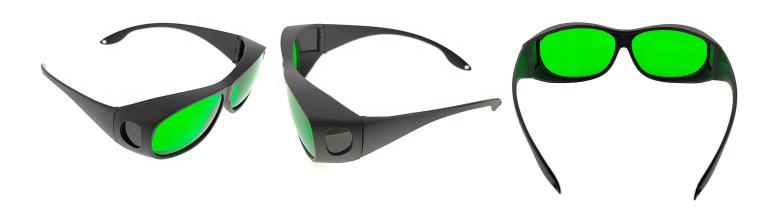

## **Product description:**

A solution designed to protect you from the harmful effects of laser beams while increasing your visual comfort during work or leisure activities. These glasses are designed with the needs of people who are in environments where they are exposed to laser radiation, such as laboratories, industrial premises or even during laser shows.

The filters absorb and reflect dangerous wavelengths of laser radiation, protecting your eyes from damage and minimizing glare.

Blocked wavelength range 600-1100nm.

Features:

FROM: 4+

Light transmittance: 30% Very high quality glasses

Comfortable frame design

Good shielding of the surrounding environment

Very durable material

The package includes one pair of glasses with a case.