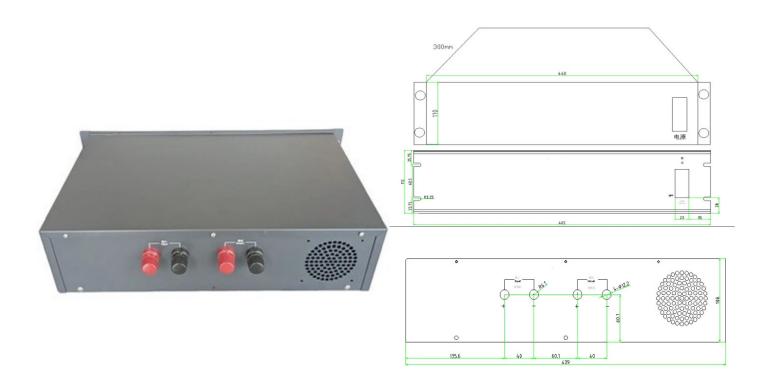

Protection: IP68 Size: 440x300x110mm Weight: 5500g

Mounting: 19" 2.5U Rack

The source is designed for continuous operation.

For loads with a relatively stable operating current, it is recommended to control the load rate of continuous operation at approximately 80%. Inductive, capacitive, power amplifiers, radios and other power motor class loads are better when the load is around 50%. This type of load has a large dynamic performance.