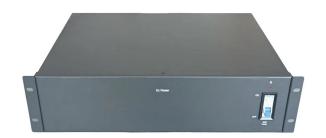

## Voltage converter from 12V to 60V, 33.3A, 2000W, IP22

Reference: AM2450

EAN13: -UPC: 85044090

## **Product description:**

Rack DC/DC voltage converter from 12V DC to 60V DC max. short-term 33.3A.

Input voltage: 12 V DC (10.5-16V DC)

Output voltage: 560 V DC, max. 33.3A (short-term), continuous 26.6A

Protection: IP68 Size: 440x300x110mm Weight: 5500g

Mounting: 19" 2.5U Rack

The source is designed for continuous operation.

For loads with a relatively stable operating current, it is recommended to control the load rate of continuous operation at approximately 80%. Inductive, capacitive, power amplifiers, radios and other power motor class loads are better when the load is around 50%. This type of load has a large dynamic performance.