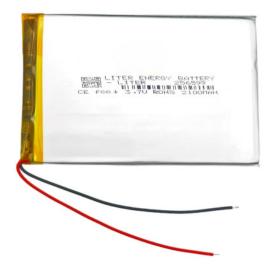

## Li-Pol battery 2100mAh, 3.7V, 256599

Reference: AM5043

EAN13: -UPC: 85078000

## **Product features:**

Capacity: 2100 mAh Capacity (Wh): 7.77 Wh Voltage: 3.7V DC

Connector: without connector

Thickness: 10mm Discharge current: 1C

Integrated protection chip.

Voltage: 3.7V

Capacity: 2100mAh

Charging voltage: 3.7-4.2V DC

Number of charging cycles: 2000

Minimal self-discharge (approx. 5% per month)

Working temperature: -10 - 50°C

Size: 99x365x2.5mm

Type marking: 256599

ATTENTION: If the voltage drops below 2.7V, the battery can be irreversibly destroyed.