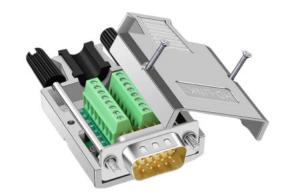

## Connector D-SUB DE15 (DB15) cable metal, male with screws/nuts, screw

Reference: AM7593

EAN13: -

UPC: 85369010

## **Product features:**

Connector: DB15 Number of pins: 15-pin

Type: Male

Construction: By screwing

## **Product description:**

D-SUB DB15 VGA or Cannon-9, sometimes also Sub-D or Canon9 (these designations are incorrect). The correct designation is D-SUB DE15.

Number of pins: 15

Rows of pins have a "vertical" pitch of 2.84mm, pins in a row have a "horizontal" period of 2.77mm. Pins in adjacent rows are shifted horizontally by half a period.

Metal body

If necessary, you can choose nuts or screws that are part of the package.

Package contents: screw connector, 4x grommets for wires with a diameter of 5 mm. 7mm, 9mm, 10mm, 2x screws, 2x nuts