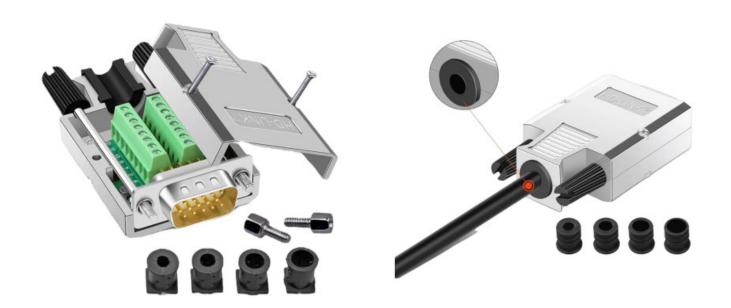

Metal body

If necessary, you can choose nuts or screws that are part of the package.

Package contents: screw connector, 4x grommets for wires with a diameter of 5 mm. 7mm, 9mm, 10mm, 2x screws, 2x nuts