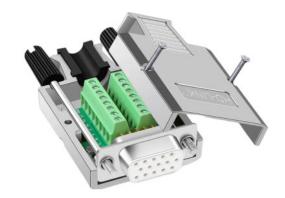

## Connector D-SUB DE15 (DB15) cable metal, female with screws/nuts, screw

Reference: AM4801

EAN13: -

UPC: 85369010

## **Product features:**

Connector: DB15 Number of pins: 15-pin

Type: Females

Construction: By screwing

Metal body

If necessary, you can choose nuts or screws that are part of the package.

Package contents: screw connector, 4x grommets for wires with a diameter of 5 mm. 7mm, 9mm, 10mm, 2x screws, 2x nuts