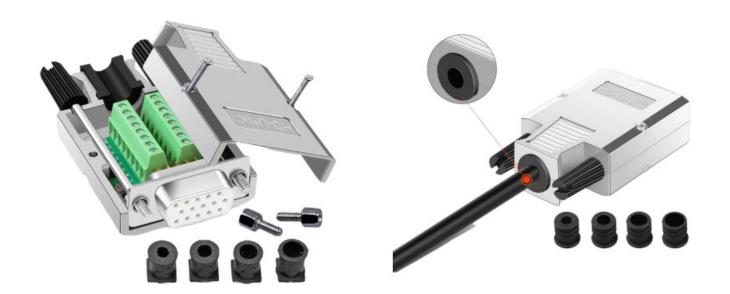

Metal body

If necessary, you can choose nuts or screws that are part of the package.

Package contents: screw connector, 4x grommets for wires with a diameter of 5 mm. 7mm, 9mm, 10mm, 2x screws, 2x nuts