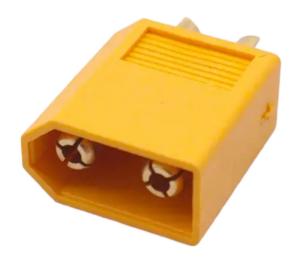

## XT60 cable connector, male

Reference: AM3560 EAN13: -UPC: 85369010

## **Product description:**

The XT60 connector is a standard power connector designed for high currents. This connector has a specific connection where the minus is located on the beveled side and the plus is on the straight side. The connector pins are gold-plated, which ensures high-quality contact and low resistance.