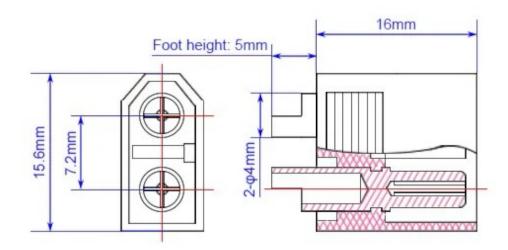

## **Product features:**

Color: Yellow Conductor cross section: 2.5 mm<sup>2</sup> Connector: XT60 Number of pins: 2-pin Type: Male Construction: By soldering Operating temperature: -20°C - +120°C Max. current: 60 A