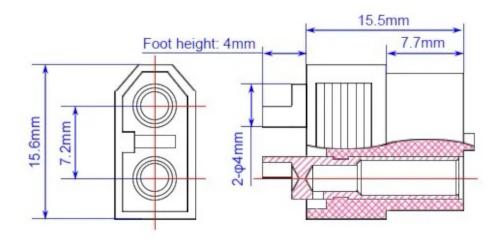

## **Product features:**

Color: Yellow Conductor cross section: 2.5 mm<sup>2</sup> Connector: XT60 Number of pins: 2-pin Type: Females Construction: By soldering Operating temperature: -20°C - +120°C Max. current: 60 A

## **Product description:**

The XT60 connector is a standard power connector designed for high currents. This connector has a specific connection where the minus is located on the beveled side and the plus is on the straight side. The connector pins are gold-plated, which ensures high-quality contact and low resistance.