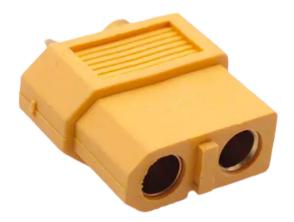

## **Product features:**

Color: Yellow Conductor cross section: 2.5 mm<sup>2</sup> Connector: XT60 Number of pins: 2-pin Type: Females Construction: By soldering Operating temperature: -20°C - +120°C Max. current: 60 A

## **Product description:**

The XT60 connector is a standard power connector designed for high currents. This connector has a specific connection where the minus is located on the beveled side and the plus is on the straight side. The connector pins are gold-plated, which ensures high-quality contact and low resistance.