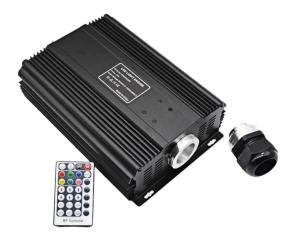

## **Product description:**

75W RGB power source for the starry sky with RF remote control. Simple color change thanks to the wireless RF controller with 5 modes (one color, flashing 7 colors, strobe 3 colors, gradual flashing colors, slow blending of 7 colors) for all modes, the speed or brightness can be adjusted.

Possibility of control via smart home such as LOXONE, FIBARO, CONTROL4 (a DMX converter is required)

Support DMX512/1990

DMX connectors: XLR

Dimming option: YES

Source protection: IP22

Controller size: 85x52x7mm

Source size: 250x190x80mm

Input voltage: 24V DC (230V adapter included in the package)

Package contents:

1x 75W light source

1x RF remote control

1x socket adapter (AC/DC)