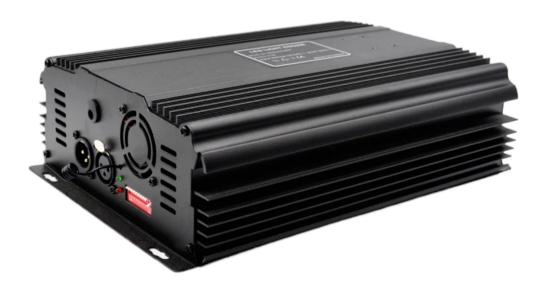

Possibility of control via smart home such as LOXONE, FIBARO, CONTROL4 (a DMX converter is required)

Support DMX512/1990

DMX connectors: XLR

Dimming option: YES

Source protection: IP22

Controller size: 85x52x7mm

Source size: 250x190x80mm

Input voltage: 24V DC (230V adapter included in the package)

Package contents:

1x 75W light source

1x RF remote control

1x socket adapter (AC/DC)