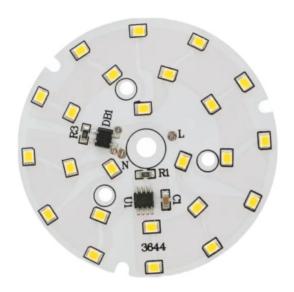

## LED module round 12W, ø74mm, 220-240V AC

Reference: AM9702

EAN13: -UPC: 85414100

## **Product features:**

Angle of light: 120-130° Luminosity: 960-1080lm LED type: 2835 SMD Voltage: 170-275V AC Number of LEDs: 24 Outer diameter: 74mm

## **Product description:**

LED module with working voltage 220-240V AC. No power supply required.

The parameters of the LED module can be found in the product specification.

WARNING: Working with 220-240V voltage can be life-threatening, we recommend following the safety instructions for working with electrical devices. There is a risk of electric shock.