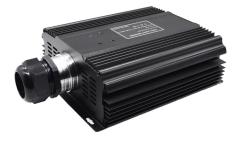

## **Product features:**

Light color: RGB

Input voltage: 190V-265 V AC, 50/60 Hz

Performance: 45 W

Inner diameter of the gland: 22-32 mm

Outlet: 1x PG36

Source size: 210x190x80mm

Input voltage: 24V DC (230V adapter included in the package)

Package contents:

1x 45W light source

1x RF remote control

1x socket adapter (AC/DC)