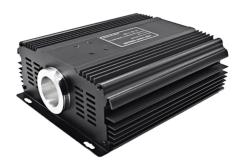

## **Product features:**

Light color: RGB

Input voltage: 190V-265 V AC, 50/60 Hz

Performance: 45 W

Inner diameter of the gland: 22-32 mm

Outlet: 1x PG36

Source size: 210x190x80mm

Input voltage: 24V DC (230V adapter included in the package)

Package contents:

1x 45W light source

1x RF remote control

1x socket adapter (AC/DC)