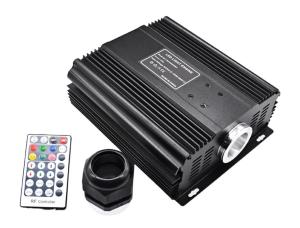

## **Product description:**

Source for the starry sky with 45W RGB power with RF remote control. Simple color change thanks to the wireless RF controller with 5 modes (one color, flashing 7 colors, strobe 3 colors, gradual flashing colors, slow blending of 7 colors) for all modes, the speed or brightness can be adjusted.

Source size: 210x190x80mm

Input voltage: 24V DC (230V adapter included in the package)

Package contents:

1x 45W light source

1x RF remote control

1x socket adapter (AC/DC)