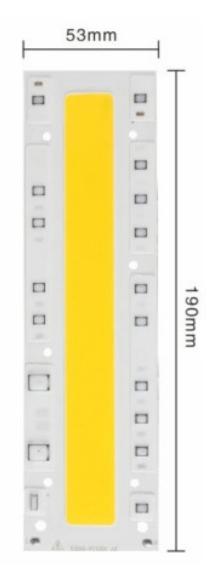

## SMD LED Diode 150W, AC 220-240V, 15000lm - Warm white

Reference: AM3542 EAN13: -UPC: 85414100

## **Product features:**

Light color: Warm white Color temperature: 3000-3500K Angle of light: 120-130° Luminosity: 15000lm Voltage: 220-240V AC Lifetime: 30,000 hours

## **Product description:**

LED diode with working voltage 220-240V AC. No power supply required.

The LED parameters can be found in the product specification.

WARNING: Working with 220-240V voltage can be life-threatening, we recommend following the safety instructions for working with electrical devices. There is a risk of electric shock.