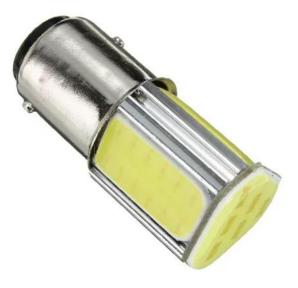

## **Product features:**

Light color: Red Angle of light: 360° Patience: BA15S LED type: 5050 SMD Voltage: 12V DC Waterproof grade: IP22 Lifetime: 50,000 hours Energy class: F

## **Product description:**

Bulb suitable for brake or position lights.

4x COB LEDs lifetime up to 50,000 h resistant to shocks, frequent switching on and off high brightness minimum current consumption excellent for vehicles where classic light bulbs often crack for all passenger cars, vans and motorcycles with 12V on-board voltage