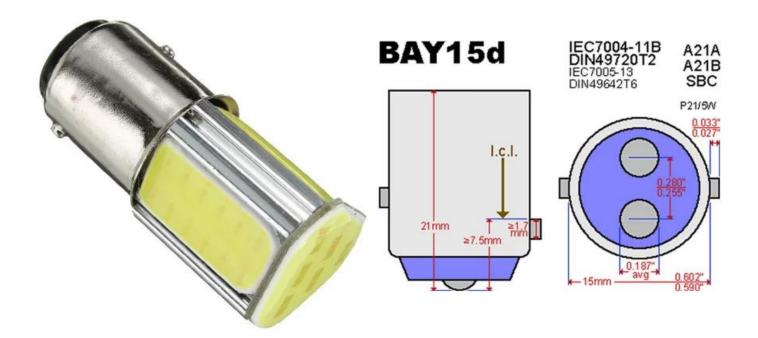

## **Product features:**

Light color: White Angle of light: 360° Patience: BAY15D LED type: COB Voltage: 12V DC Number of LEDs: 4 Waterproof grade: IP22 Lifetime: 50,000 hours

Energy class: F

Bulb suitable for brake or position lights.

4x COB LEDs
lifetime up to 50,000 hours
resistant to shocks, frequent switching on and off
high brightness
minimum current consumption
excellent for vehicles where classic light bulbs often crack
for all passenger cars, vans and motorcycles with 12V on-board voltage
dual mode, twin filament bulb function