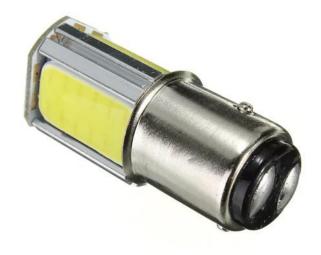

## **Product features:**

Light color: White Angle of light: 360° Patience: BAY15D LED type: COB Voltage: 12V DC Number of LEDs: 4 Waterproof grade: IP22 Lifetime: 50,000 hours

Energy class: F

Bulb suitable for brake or position lights.

4x COB LEDs
lifetime up to 50,000 hours
resistant to shocks, frequent switching on and off
high brightness
minimum current consumption
excellent for vehicles where classic light bulbs often crack
for all passenger cars, vans and motorcycles with 12V on-board voltage
dual mode, twin filament bulb function