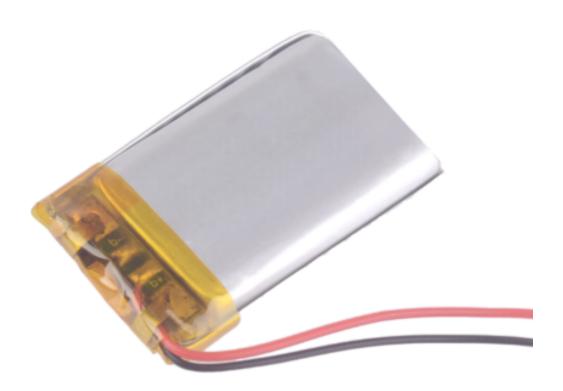

## Li-Pol battery 350mAh, 3.7V, 502236

Reference: AM3939

EAN13: -UPC: 85078000

## **Product features:**

Capacity: 350 mAh Capacity (Wh): 1.3 Wh Voltage: 3.7V DC

Connector: without connector

Thickness: 5.0mm Discharge current: 1C

Integrated protection chip.

Voltage: 3.7V

Capacity: 350mAh

Charging voltage: 3.7-4.2V DC

Number of charging cycles: 2000

Minimal self-discharge (approx. 5% per month)

Working temperature: -10 - 50°C

Size: 36x22x5mm

Type marking: 502236

ATTENTION: If the voltage drops below 2.7V, the battery can be irreversibly destroyed.