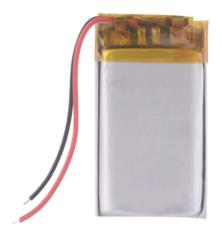

## Li-Pol battery 350mAh, 3.7V, 502236

Reference: AM3939

EAN13: -UPC: 85078000

## **Product features:**

Capacity: 350 mAh Capacity (Wh): 1.3 Wh Voltage: 3.7V DC

Connector: without connector

Thickness: 5.0mm Discharge current: 1C

Integrated protection chip.

Voltage: 3.7V

Capacity: 350mAh

Charging voltage: 3.7-4.2V DC

Number of charging cycles: 2000

Minimal self-discharge (approx. 5% per month)

Working temperature: -10 - 50°C

Size: 36x22x5mm

Type marking: 502236

ATTENTION: If the voltage drops below 2.7V, the battery can be irreversibly destroyed.