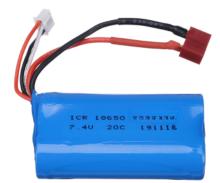

## **Product features:**

Capacity: 3200 mAh Capacity (Wh): 23.68 Wh Voltage: 7.4V DC Connector: T-Dean (Female) Discharge current: 20C

## **Product description:**

Lithium-polymer rechargeable batteries with a discharge current of 20C are mainly used in RC models. No need to fully discharge before charging, no memory effect.

Voltage: 7.4V Capacity: 3200mAh Charging voltage: 7.4-8.4V DC Number of charging cycles: 2000 Minimal self-discharge (approx. 5% per month) Working temperature: -10 - 50°C Size: 67x37x19mm Discharge current: 20C (40C peak) Output connector: T-Dean (female)