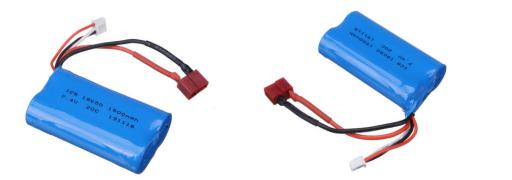

# Li-Pol battery 1500mAh, 7.4V, 18650, T connector

Reference: AM7516 EAN13: -UPC: 85078000

# ICR 18650 1500mah 7.4U 20C 191115

## **Product features:**

Capacity: 1500 mAh Capacity (Wh): 11.1 Wh Voltage: 7.4V DC Connector: T-Dean (Female) Discharge current: 20C

## **Product description:**

Lithium-polymer rechargeable batteries with a discharge current of 20C are mainly used in RC models. No need to fully discharge before charging, no memory effect.

Voltage: 7.4V Capacity: 1500mAh Charging voltage: 7.4-8.4V DC Number of charging cycles: 2000 Minimal self-discharge (approx. 5% per month) Working temperature: -10 - 50°C Size: 67x37x19mm Discharge current: 20C (40C peak) Output connector: T-Dean (female)