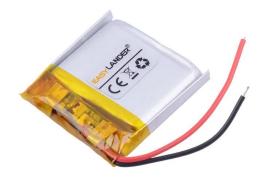

## **Product features:**

Capacity: 250 mAh Capacity (Wh): 0.93 Wh Voltage: 3.7 V DC

Connector: Without connector

Thickness: 4.0 mm Discharge current: 1C

## **Product description:**

Lithium-polymer rechargeable batteries are used in all personal electronic devices (e.g. mobile phones, cameras, laptops, RC models, ...). No need to fully discharge before charging, no memory effect. Simple and trouble-free connection of many articles in series.

Integrated protection chip.

Voltage: 3.7V

Capacity: 250mAh

Charging voltage: 3.7-4.2V DC

Number of charging cycles: 2000

Minimal self-discharge (approx. 5% per month)

Working temperature: -10 - 50°C

Size: 25x25x4mm

Type marking: 402525

ATTENTION: If the voltage drops below 2.7V, the battery can be irreversibly destroyed.