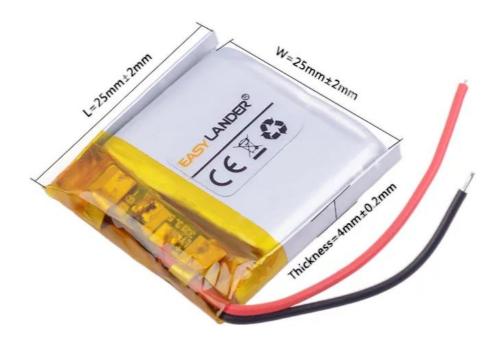

## **Product features:**

Capacity: 250 mAh Capacity (Wh): 0.93 Wh Voltage: 3.7 V DC

Connector: Without connector

Thickness: 4.0 mm Discharge current: 1C

Integrated protection chip.

Voltage: 3.7V

Capacity: 250mAh

Charging voltage: 3.7-4.2V DC

Number of charging cycles: 2000

Minimal self-discharge (approx. 5% per month)

Working temperature: -10 - 50°C

Size: 25x25x4mm

Type marking: 402525

ATTENTION: If the voltage drops below 2.7V, the battery can be irreversibly destroyed.