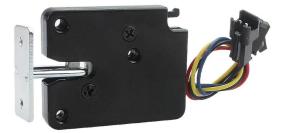

## **Product description:**

Electromagnetic door lock with an outlet for the door opening indicator light.

The lock is still closed, when the trigger voltage is applied, the lock will release the pawl.

Rated current: 1.4A

Maximum load: 50kg

Maximum opening time: 0.5s

Working temperature:  $-25 \sim +48^{\circ}C$ 

Size 50x40x9.8 mm

Cable length 100 mm

price for 1 pc

Measurement unit: mm