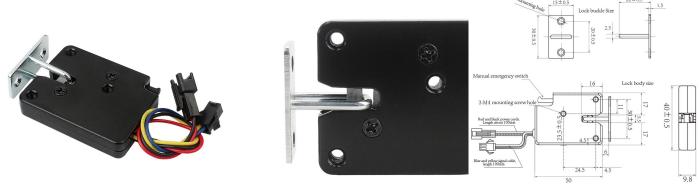

## **Product description:**

Electromagnetic door lock with an outlet for the door opening indicator light.

The lock is still closed, when the trigger voltage is applied, the lock will release the pawl.

Rated current: 1.4A

Maximum load: 50kg

Maximum opening time: 0.5s

Working temperature:  $-25 \sim +48^{\circ}C$ 

Size 50x40x9.8 mm

Cable length 100 mm

price for 1 pc

Measurement unit: mm