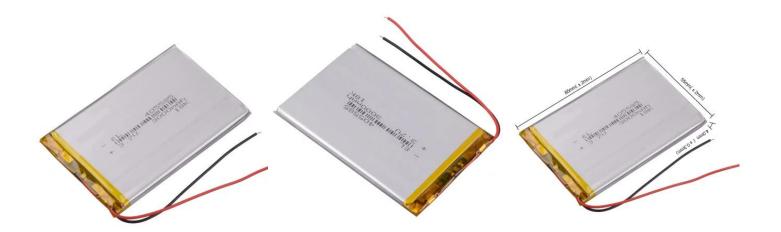

## Li-Pol battery 3000mAh, 3.7V, 405585

Reference: AM2001 EAN13: -UPC: 85078000

## **Product description:**

Lithium-polymer rechargeable batteries are used in all personal electronic devices (e.g. mobile phones, cameras, laptops, RC models, ...). No need to fully discharge before charging, no memory effect. Simple and trouble-free connection of many articles in series.

Integrated protection chip.

Voltage: 3.7V

Capacity: 3000mAh

Charging voltage: 3.7-4.2V DC

Number of charging cycles: 2000

Minimal self-discharge (approx. 5% per month)

Working temperature: -10 - 50°C

Size: 85x55x4.0mm

Type marking: 405585

ATTENTION: If the voltage drops below 2.7V, the battery can be irreversibly destroyed.