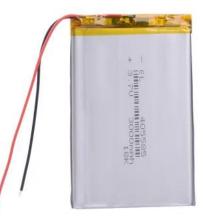

## Li-Pol battery 3000mAh, 3.7V, 405585

Reference: AM2001 EAN13: -UPC: 85078000

## **Product description:**

Lithium-polymer rechargeable batteries are used in all personal electronic devices (e.g. mobile phones, cameras, laptops, RC models, ...). No need to fully discharge before charging, no memory effect. Simple and trouble-free connection of many articles in series.

Integrated protection chip.

Voltage: 3.7V

Capacity: 3000mAh

Charging voltage: 3.7-4.2V DC

Number of charging cycles: 2000

Minimal self-discharge (approx. 5% per month)

Working temperature: -10 - 50°C

Size: 85x55x4.0mm

Type marking: 405585

ATTENTION: If the voltage drops below 2.7V, the battery can be irreversibly destroyed.