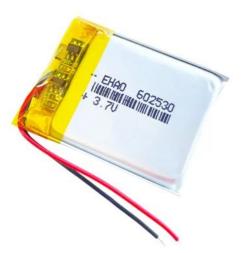

## Li-Pol battery 500mAh, 3.7V, 602530

Reference: AM9284 EAN13: -UPC: 85078000

## **Product features:**

Capacity: 500 mAh Capacity (Wh): 1.85 Wh Voltage: 3.7V DC Connector: without connector Thickness: 6.0mm Discharge current: 1C

Integrated protection chip.

Voltage: 3.7V

Capacity: 500mAh

Charging voltage: 3.7-4.2V DC

Number of charging cycles: 2000

Minimal self-discharge (approx. 5% per month)

Working temperature: -10 - 50°C

Size: 30x25x6mm

Type marking: 602530

ATTENTION: If the voltage drops below 2.7V, the battery can be irreversibly destroyed.