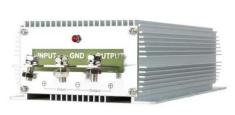

## Voltage converter from 12V to 36V, 30A, 960W, IP68

Reference: AM7919

EAN13: -UPC: 85044090

## **Product description:**

Very high quality DC/DC voltage converter from 12V DC to 36V DC max. 30A.

Device for powering devices at 36V in places where there is only a 12V battery or other 12V source.

Input voltage: 12 V DC (range 10-23 V DC) Output voltage: 36 V DC, max. 30A