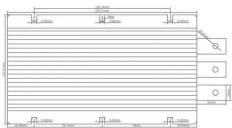

: -UPC: 85044090

## **Product attributes:**

## **Product features:**

Input voltage: 12V DC Output voltage: 36V DC Output current: 30A Output power: 960W Waterproof grade: IP68 Lifetime: 50,000 hours



## **Product description:**

Very high quality DC/DC voltage converter from 12V DC to 36V DC max. 30A.

Device for powering devices at 36V in places where there is only a 12V battery or other 12V source.

Input voltage: 12 V DC (range 10-23 V DC) Output voltage: 36 V DC, max. 30A

Efficiency: 96%

No-load consumption: max. 70mA

Protection against overload, overvoltage, overheating, short circuit

Aluminum construction with fins for heat dissipation

Certificates: CE, ROHS

Working temperature: -40 ~ +80 °C

Ambient humidity: 0~95%

Protection: IP68 Size: 220x127x63mm Weight: 2.35kg