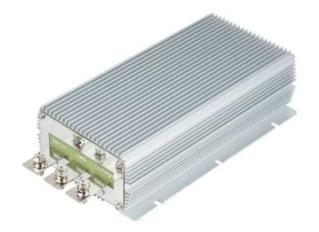

## Voltage converter from 12V to 36V, 30A, 960W, IP68

Reference: AM7919

EAN13: -UPC: 85044090

## **Product description:**

Very high quality DC/DC voltage converter from 12V DC to 36V DC max. 30A.

Device for powering devices at 36V in places where there is only a 12V battery or other 12V source.

Input voltage: 12 V DC (range 10-23 V DC) Output voltage: 36 V DC, max. 30A

Ambient humidity: 0~95%

Protection: IP68 Size: 220x127x63mm Weight: 2.35kg