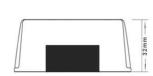

Aluminum construction with fins for heat dissipation

Certificates: CE, ROHS

Working temperature: -30  $\sim$  +80  $^{\circ}$ C

Ambient humidity: 0~95%

Protection: IP68 Size: 74x74x32mm Weight: 300g