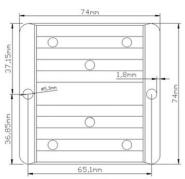

Aluminum construction with fins for heat dissipation

Certificates: CE, ROHS

Working temperature: -30  $\sim$  +80  $^{\circ}$ C

Ambient humidity: 0~95%

Protection: IP68 Size: 74x74x32mm Weight: 300g