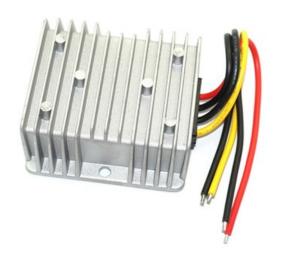

## **Product description:**

Very high quality DC/DC voltage converter from 8-40V DC to 13.8V DC max. 20A.

#### Very wide input voltage range, output voltage is stabilized!

Input voltage: 8-40 V DC

Output voltage: 13.8 V DC, max. 20A

Efficiency: 96%

No-load consumption: max. 40mA

Protection against overload, overvoltage, overheating, short circuit

Aluminum construction with fins for heat dissipation

Certificates: CE, ROHS

Working temperature: -30  $\sim$  +80  $^{\circ}$ C

Ambient humidity: 0~95%

Protection: IP68 Size: 74x74x32mm Weight: 300g