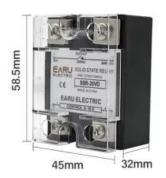

Indication of relay activation by LED

Contact cover

We recommend cooling relays with switching currents above 10A

Off time: ≤10ms

Voltage drop: ≤1.6V

Dimensions: 58.4x45x22mm

Weight: 98g