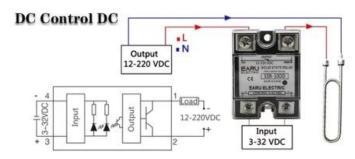

## **Product features:**

Voltage: 3-32V DC Waterproof grade: IP22

Max. switching voltage: 12-220V DC

## **Product description:**

SSR (Solid State Relay), is an electronic relay without moving parts that is used to control electrical circuits. Unlike traditional electromechanical relays, which use an electromagnetic field to control contacts, SSRs use semiconductor elements such as transistors, thyristors, or triacs to control electrical circuits. SSRs can be used to control power devices such as lights, heating systems, motor controllers, electric pumps, and other electronic devices that require high power switching or regulation. SSRs are popular for their reliability, high switching speed, quiet operation, and easy integration with other electronic components.