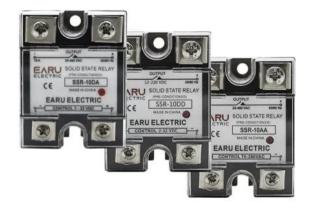

## SSR DD contactless relay, DC-DC

Reference: AM7700

EAN13: -

UPC: 85364190

## **Product attributes:**

Max. switched current: 40A, 60A, 25A

## **Product features:**

Voltage: 3-32V DC Waterproof grade: IP22

Max. switching voltage: 12-220V DC

## **Product description:**

SSR (Solid State Relay), is an electronic relay without moving parts that is used to control electrical circuits. Unlike traditional electromechanical relays, which use an electromagnetic field to control contacts, SSRs use semiconductor elements such as transistors, thyristors, or triacs to control electrical circuits. SSRs can be used to control power devices such as lights, heating systems, motor controllers, electric pumps, and other electronic devices that require high power switching or regulation. SSRs are popular for their reliability, high switching speed, quiet operation, and easy integration with other electronic components.