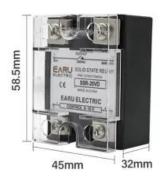

Indication of relay activation by LED

Contact cover

We recommend cooling relays with switching currents above 10A

Off time: ≤10ms

Voltage drop: ≤1.5V

Dimensions: 58.4x45x22mm

Weight: 98g