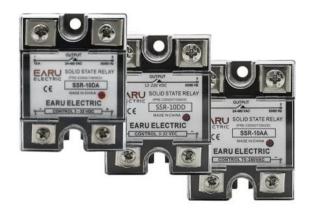

## SSR AA contactless relay, AC-AC

Reference: AM2500

EAN13: -

UPC: 85364190

## **Product attributes:**

Max. switched current: 40A, 60A, 25A

## **Product features:**

Voltage: 70-280V AC Waterproof grade: IP22

Max. switching voltage: 24-480V AC

## **Product description:**

SSR (Solid State Relay), is an electronic relay without moving parts that is used to control electrical circuits. Unlike traditional electromechanical relays, which use an electromagnetic field to control contacts, SSRs use semiconductor elements such as transistors, thyristors, or triacs to control electrical circuits. SSRs can be used to control power devices such as lights, heating systems, motor controllers, electric pumps, and other electronic devices that require high power switching or regulation. SSRs are popular for their reliability, high switching speed, quiet operation, and easy integration with other electronic components.