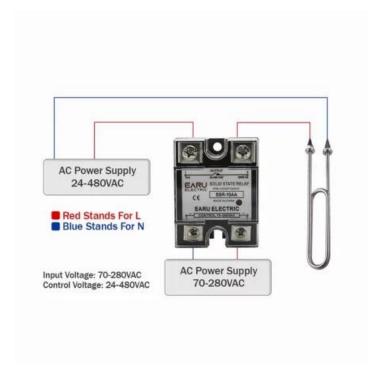

## **Product features:**

Voltage: 70-280V AC Waterproof grade: IP22

Max. switching voltage: 24-480V AC