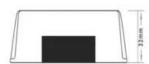

#### Very wide input voltage range, output voltage is stabilized!

Input voltage: 8-40 V DC Output voltage: 13.8 V DC, max. 10A Efficiency: 90.8% No-load consumption: max. 53mA Protection against overload, overvoltage, overheating, short circuit Aluminum construction with fins for heat dissipation Certificates: CE, ROHS Working temperature: -30 ~ +80 °C Ambient humidity: 0~95% Protection: IP68 Size: 74x74x32mm Weight: 300g