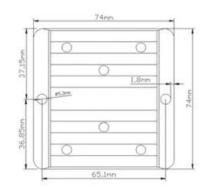

#### Very wide input voltage range, output voltage is stabilized!

Input voltage: 8-40 V DC Output voltage: 13.8 V DC, max. 10A Efficiency: 90.8% No-load consumption: max. 53mA Protection against overload, overvoltage, overheating, short circuit Aluminum construction with fins for heat dissipation Certificates: CE, ROHS Working temperature: -30 ~ +80 °C Ambient humidity: 0~95% Protection: IP68 Size: 74x74x32mm Weight: 300g