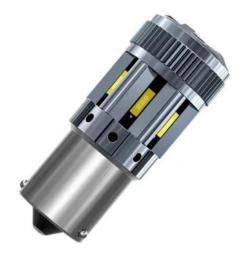

## **Product features:**

Light color: White Angle of light: 360° Luminosity: 2000lm Patience: BA15S Current: 2A

LED type: CSP 1860 Voltage: 12V DC Number of LEDs: 6 CANBUS Chip: YES Performance: 24W Lifetime: 50,000 hours

## **Product description:**

Bulb suitable for brake or position lights (depending on the vehicle).

All aluminum construction with active cooling.

6x CSP 1860 SMD LEDs
very long service life (up to 50,000 h)
resistant to shocks, frequent switching on and off
high brightness
minimum current consumption
excellent for vehicles where classic light bulbs often crack