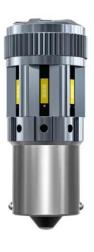

## **Product features:**

Light color: White Angle of light: 360° Luminosity: 2000lm Patience: BA15S Current: 2A

LED type: CSP 1860 Voltage: 12V DC Number of LEDs: 6 CANBUS Chip: YES Performance: 24W Lifetime: 50,000 hours

## **Product description:**

Bulb suitable for brake or position lights (depending on the vehicle).

All aluminum construction with active cooling.

6x CSP 1860 SMD LEDs
very long service life (up to 50,000 h)
resistant to shocks, frequent switching on and off
high brightness
minimum current consumption
excellent for vehicles where classic light bulbs often crack