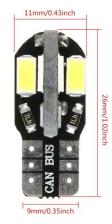

## CANBUS LED 8x 5730 SMD socket T10, W5W - Red

Reference: AM9109 EAN13: -UPC: 85395200

## **Product features:**

Light color: Red Angle of light: 360° Patience: T10, W5 W LED type: 5730 SMD Voltage: 12 V DC Number of LEDs: 8 CANBUS Chip: YES Waterproof grade: IP22

8x SMD LED type 5730 socket T10, W5W angle of light 360° lifetime 50000 hours power consumption 1.08W voltage 12V current 0.09A