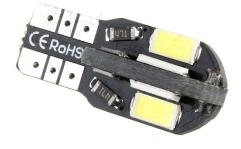

## CANBUS LED 8x 5730 SMD socket T10, W5W - Red

Reference: AM9109 EAN13: -UPC: 85395200

## **Product features:**

Light color: Red Angle of light: 360° Patience: T10, W5 W LED type: 5730 SMD Voltage: 12 V DC Number of LEDs: 8 CANBUS Chip: YES Waterproof grade: IP22

## **Product description:**

Very powerful led parking light bulb with 8 SMD diodes type 5730 high efficiency. Thanks to its 360° angle design, it is a worthy replacement for the W5W all-glass bulb. It contains a **CANBUS Chip** which does not report a broken bulb error on newer cars.

8x SMD LED type 5730 socket T10, W5W angle of light 360° lifetime 50000 hours power consumption 1.08W voltage 12V current 0.09A