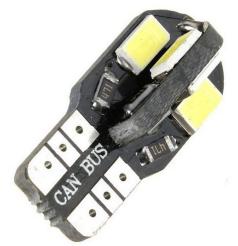

## CANBUS LED 8x 5730 SMD socket T10, W5W - Red

Reference: AM9109 EAN13: -UPC: 85395200

## **Product features:**

Light color: Red Angle of light: 360° Patience: T10, W5 W LED type: 5730 SMD Voltage: 12 V DC Number of LEDs: 8 CANBUS Chip: YES Waterproof grade: IP22

## **Product description:**

Very powerful led parking light bulb with 8 SMD diodes type 5730 high efficiency. Thanks to its 360° angle design, it is a worthy replacement for the W5W all-glass bulb. It contains a **CANBUS Chip** which does not report a broken bulb error on newer cars.

8x SMD LED type 5730 socket T10, W5W angle of light 360° lifetime 50000 hours power consumption 1.08W voltage 12V current 0.09A