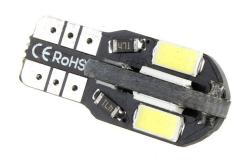

## **Product features:**

Light color: Blue Angle of light: 360° Patience: T10, W5 W LED type: 5730 SMD Voltage: 12 V DC Number of LEDs: 8 CANBUS Chip: YES Waterproof grade: IP22

## **Product description:**

Very powerful led parking light bulb with 8 SMD diodes type 5730 high efficiency. Thanks to its 360° angle design, it is a worthy replacement for the W5W all-glass bulb. It contains a **CANBUS Chip** which does not report a broken bulb error on newer cars.

8x SMD LED type 5730 socket T10, W5W angle of light 360° lifetime 50000 hours power consumption 1.08W voltage 12V current 0.09A