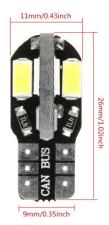

## **Product features:**

Light color: Blue Angle of light: 360° Patience: T10, W5 W LED type: 5730 SMD Voltage: 12 V DC Number of LEDs: 8 CANBUS Chip: YES Waterproof grade: IP22

## **Product description:**

Very powerful led parking light bulb with 8 SMD diodes type 5730 high efficiency. Thanks to its 360° angle design, it is a worthy replacement for the W5W all-glass bulb. It contains a **CANBUS Chip** which does not report a broken bulb error on newer cars.

8x SMD LED type 5730 socket T10, W5W angle of light 360° lifetime 50000 hours power consumption 1.08W voltage 12V current 0.09A