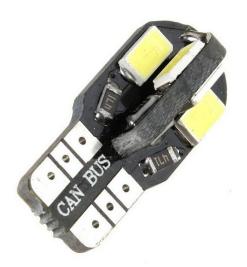

## **Product features:**

Light color: Blue Angle of light: 360° Patience: T10, W5 W LED type: 5730 SMD Voltage: 12 V DC Number of LEDs: 8 CANBUS Chip: YES Waterproof grade: IP22

## **Product description:**

Very powerful led parking light bulb with 8 SMD diodes type 5730 high efficiency. Thanks to its 360° angle design, it is a worthy replacement for the W5W all-glass bulb. It contains a **CANBUS Chip** which does not report a broken bulb error on newer cars.

8x SMD LED type 5730 socket T10, W5W angle of light 360° lifetime 50000 hours power consumption 1.08W voltage 12V current 0.09A