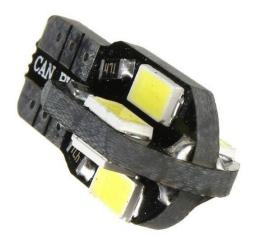

## **Product features:**

Light color: Blue Angle of light: 360° Patience: T10, W5 W LED type: 5730 SMD Voltage: 12 V DC Number of LEDs: 8 CANBUS Chip: YES Waterproof grade: IP22

## **Product description:**

Very powerful led parking light bulb with 8 SMD diodes type 5730 high efficiency. Thanks to its 360° angle design, it is a worthy replacement for the W5W all-glass bulb. It contains a **CANBUS Chip** which does not report a broken bulb error on newer cars.

8x SMD LED type 5730 socket T10, W5W angle of light 360° lifetime 50000 hours power consumption 1.08W voltage 12V current 0.09A