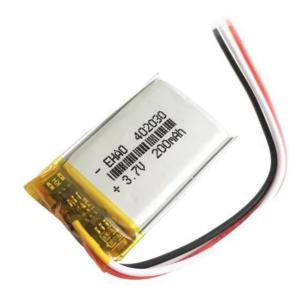

## **Product features:**

Capacity: 200 mAh Capacity (Wh): 0.74 Wh Voltage: 3.7V DC Connector: without connector Thickness: 4.0mm Discharge current: 1C Number of wires: 3 Temperature control: Yes

Integrated protection chip. Voltage: 3.7V

Capacity: 200mAh

Charging voltage: 3.7-4.2V DC

Number of charging cycles: 2000

Minimal self-discharge (approx. 5% per month)

Working temperature: -10 - 50°C

Size: 30x20x4mm

Type marking: 402030

ATTENTION: If the voltage drops below 2.7V, the battery can be irreversibly destroyed.