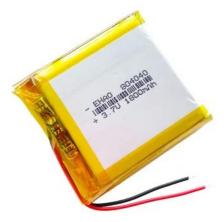

## Li-Pol battery 1800mAh, 3.7V, 804040

Reference: AM1424 EAN13: -UPC: 85078000

## **Product features:**

Capacity: 1800 mAh Capacity (Wh): 6.66 Wh Voltage: 3.7V DC Connector: without connector Thickness: 8.0mm Discharge current: 1C

Integrated protection chip.

Voltage: 3.7V

Capacity: 1800mAh

Charging voltage: 3.7-4.2V DC

Number of charging cycles: 2000

Minimal self-discharge (approx. 5% per month)

Working temperature: -10 - 50°C

Size: 40x40x8mm

Type marking: 804040

ATTENTION: If the voltage drops below 2.7V, the battery can be irreversibly destroyed.