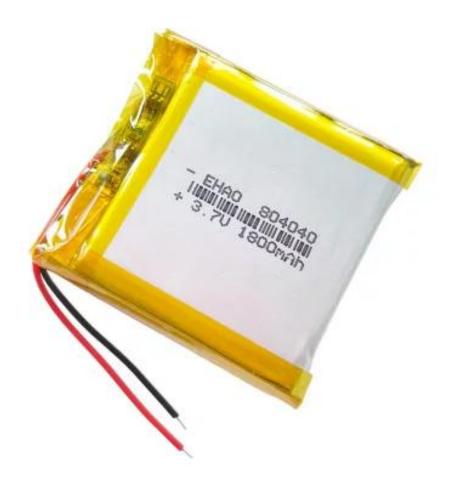

## Li-Pol battery 1800mAh, 3.7V, 804040

Reference: AM1424 EAN13: -UPC: 85078000

## **Product features:**

Capacity: 1800 mAh Capacity (Wh): 6.66 Wh Voltage: 3.7V DC Connector: without connector Thickness: 8.0mm Discharge current: 1C

Integrated protection chip.

Voltage: 3.7V

Capacity: 1800mAh

Charging voltage: 3.7-4.2V DC

Number of charging cycles: 2000

Minimal self-discharge (approx. 5% per month)

Working temperature: -10 - 50°C

Size: 40x40x8mm

Type marking: 804040

ATTENTION: If the voltage drops below 2.7V, the battery can be irreversibly destroyed.